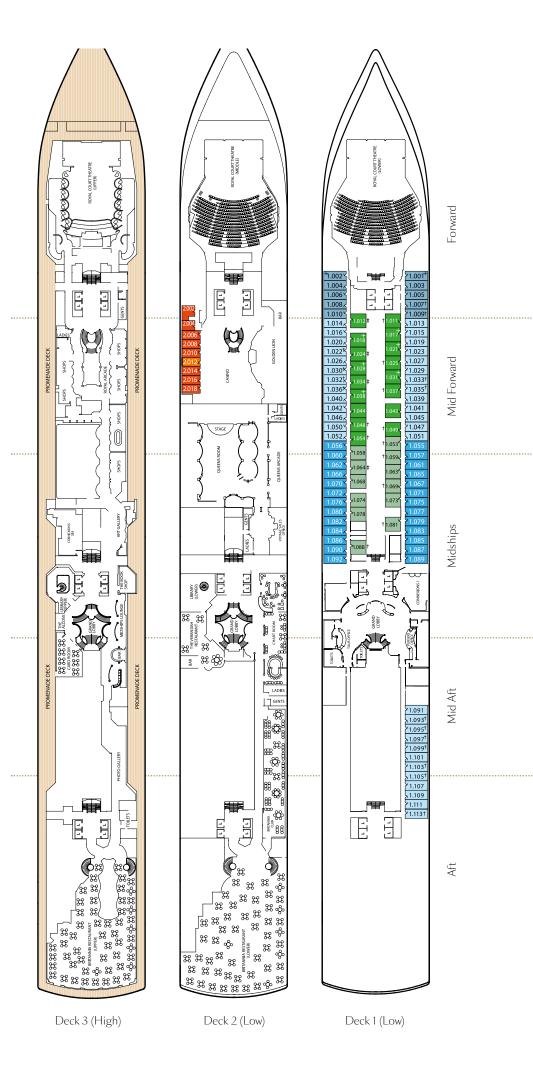

#### Queen Victoria deck plans

# Stateroom Category

| Stateroom eategory                                                                                                                                                                                                                            |                                                                                                                                                                                                                                                                                          |                                                                            |  |  |
|-----------------------------------------------------------------------------------------------------------------------------------------------------------------------------------------------------------------------------------------------|------------------------------------------------------------------------------------------------------------------------------------------------------------------------------------------------------------------------------------------------------------------------------------------|----------------------------------------------------------------------------|--|--|
| Grand Suites                                                                                                                                                                                                                                  |                                                                                                                                                                                                                                                                                          |                                                                            |  |  |
| Aft                                                                                                                                                                                                                                           | High Decks 6,7                                                                                                                                                                                                                                                                           | Q1                                                                         |  |  |
| Master Suite                                                                                                                                                                                                                                  | s                                                                                                                                                                                                                                                                                        |                                                                            |  |  |
| Midships                                                                                                                                                                                                                                      | High Deck 7                                                                                                                                                                                                                                                                              | Q2                                                                         |  |  |
| Penthouse                                                                                                                                                                                                                                     |                                                                                                                                                                                                                                                                                          |                                                                            |  |  |
| Midships                                                                                                                                                                                                                                      | High Decks 4,5,6,8                                                                                                                                                                                                                                                                       | Q3                                                                         |  |  |
| ,<br>Midships/Aft                                                                                                                                                                                                                             | High Decks 7                                                                                                                                                                                                                                                                             | Q4                                                                         |  |  |
| Queens Suites                                                                                                                                                                                                                                 |                                                                                                                                                                                                                                                                                          |                                                                            |  |  |
| Aft                                                                                                                                                                                                                                           | High Decks 4,5,8~                                                                                                                                                                                                                                                                        | Q5                                                                         |  |  |
| Forward/Aft                                                                                                                                                                                                                                   | High Decks 4,5,7,8~                                                                                                                                                                                                                                                                      | Q6                                                                         |  |  |
| Princess Suites                                                                                                                                                                                                                               |                                                                                                                                                                                                                                                                                          |                                                                            |  |  |
| Midships                                                                                                                                                                                                                                      | High Decks 7,8                                                                                                                                                                                                                                                                           | P1                                                                         |  |  |
| Midships/                                                                                                                                                                                                                                     | 1161 20010 7,0                                                                                                                                                                                                                                                                           |                                                                            |  |  |
| Forward                                                                                                                                                                                                                                       | High Decks 4,5,6                                                                                                                                                                                                                                                                         | P2                                                                         |  |  |
| Club Balcony                                                                                                                                                                                                                                  |                                                                                                                                                                                                                                                                                          |                                                                            |  |  |
| Midships                                                                                                                                                                                                                                      | High Decks 7,8                                                                                                                                                                                                                                                                           | A1                                                                         |  |  |
| Midships                                                                                                                                                                                                                                      | High Deck 8                                                                                                                                                                                                                                                                              | A2                                                                         |  |  |
| Balcony                                                                                                                                                                                                                                       | 0                                                                                                                                                                                                                                                                                        |                                                                            |  |  |
| Midships                                                                                                                                                                                                                                      | High Decks 5,6,7                                                                                                                                                                                                                                                                         | BA                                                                         |  |  |
| Midships                                                                                                                                                                                                                                      | High Decks 5,6,7,8                                                                                                                                                                                                                                                                       | BB                                                                         |  |  |
| Midships                                                                                                                                                                                                                                      | High Decks 4,8                                                                                                                                                                                                                                                                           | BC                                                                         |  |  |
| Aft                                                                                                                                                                                                                                           | High Decks 5,6,7                                                                                                                                                                                                                                                                         | BD                                                                         |  |  |
| Forward/Aft                                                                                                                                                                                                                                   | High Decks 4,5,6,7,8                                                                                                                                                                                                                                                                     | BE                                                                         |  |  |
| Forward                                                                                                                                                                                                                                       | High Decks 4•,8                                                                                                                                                                                                                                                                          | BF                                                                         |  |  |
| Balcony (partially obstructed view)×                                                                                                                                                                                                          |                                                                                                                                                                                                                                                                                          |                                                                            |  |  |
| Balcony (par                                                                                                                                                                                                                                  | tially obstructed view)>                                                                                                                                                                                                                                                                 | <                                                                          |  |  |
| <b>Balcony (par</b><br>Midships                                                                                                                                                                                                               | -                                                                                                                                                                                                                                                                                        | CA                                                                         |  |  |
|                                                                                                                                                                                                                                               | t <mark>ially obstructed view)</mark> '<br>High Deck 5<br>High Decks 4,5                                                                                                                                                                                                                 |                                                                            |  |  |
| Midships                                                                                                                                                                                                                                      | High Deck 5                                                                                                                                                                                                                                                                              | CA                                                                         |  |  |
| Midships<br>Midships                                                                                                                                                                                                                          | High Deck 5<br>High Decks 4,5                                                                                                                                                                                                                                                            | CA                                                                         |  |  |
| Midships<br>Midships<br><b>Oceanview</b>                                                                                                                                                                                                      | High Deck 5<br>High Decks 4,5<br>Low Deck 1                                                                                                                                                                                                                                              | CA<br>CB                                                                   |  |  |
| Midships<br>Midships<br><b>Oceanview</b><br>Midships                                                                                                                                                                                          | High Deck 5<br>High Decks 4,5<br>Low Deck 1                                                                                                                                                                                                                                              | CA<br>CB<br>EB<br>EC                                                       |  |  |
| Midships<br>Midships<br><b>Oceanview</b><br>Midships<br>Midships/Aft                                                                                                                                                                          | High Deck 5<br>High Decks 4,5<br>Low Deck 1<br>Low Deck 1                                                                                                                                                                                                                                | CA<br>CB<br>EB                                                             |  |  |
| Midships<br>Midships<br>Oceanview<br>Midships<br>Midships/Aft<br>Forward<br>Forward                                                                                                                                                           | High Deck 5<br>High Decks 4,5<br>Low Deck 1<br>Low Deck 1<br>Low Deck 1<br>High Deck 6•                                                                                                                                                                                                  | CA<br>CB<br>EB<br>EC                                                       |  |  |
| Midships<br>Midships<br>Oceanview<br>Midships<br>Midships/Aft<br>Forward<br>Forward                                                                                                                                                           | High Deck 5<br>High Decks 4,5<br>Low Deck 1<br>Low Deck 1<br>Low Deck 1<br>High Deck 6*<br>obstructed view)*                                                                                                                                                                             | CA<br>CB<br>EB<br>EC                                                       |  |  |
| Midships<br>Midships<br>Oceanview<br>Midships<br>Midships/Aft<br>Forward<br>Forward<br>Oceanview (c                                                                                                                                           | High Deck 5<br>High Decks 4,5<br>Low Deck 1<br>Low Deck 1<br>Low Deck 1<br>High Deck 6<br>bostructed view)*<br>High Deck 4                                                                                                                                                               | CA<br>CB<br>EB<br>EC<br>EF                                                 |  |  |
| Midships<br>Midships<br>Oceanview<br>Midships<br>Midships/Aft<br>Forward<br>Forward<br>Oceanview (of<br>Midships<br>Midships                                                                                                                  | High Deck 5<br>High Decks 4,5<br>Low Deck 1<br>Low Deck 1<br>Low Deck 1<br>High Deck 6<br>High Deck 4<br>High Deck 4                                                                                                                                                                     | CA<br>CB<br>EC<br>EF                                                       |  |  |
| Midships<br>Midships<br>Oceanview<br>Midships<br>Midships/Aft<br>Forward<br>Forward<br>Oceanview (of<br>Midships<br>Midships<br>Deluxe Inside                                                                                                 | High Deck 5<br>High Decks 4,5<br>Low Deck 1<br>Low Deck 1<br>Low Deck 1<br>High Deck 6<br>High Deck 4<br>High Deck 4<br>e                                                                                                                                                                | CA<br>CB<br>EC<br>EF                                                       |  |  |
| Midships<br>Midships<br>Oceanview<br>Midships<br>Midships/Aft<br>Forward<br>Forward<br>Oceanview (of<br>Midships<br>Midships<br>Deluxe Inside<br>Midships                                                                                     | High Deck 5<br>High Decks 4,5<br>Low Deck 1<br>Low Deck 1<br>Low Deck 1<br>High Deck 6<br>High Deck 4<br>High Deck 4                                                                                                                                                                     | CA<br>CB<br>EC<br>EF<br>FB<br>FC                                           |  |  |
| Midships<br>Midships<br>Oceanview<br>Midships<br>Midships/Aft<br>Forward<br>Oceanview (of<br>Midships<br>Deluxe Inside<br>Midships<br>Midships                                                                                                | High Deck 5<br>High Decks 4,5<br>Low Deck 1<br>Low Deck 1<br>Low Deck 1<br>High Deck 6<br><b>obstructed view)*</b><br>High Deck 4<br>High Deck 4<br><b>e</b><br>High Decks 6,8<br>Low Deck 1                                                                                             | CA<br>CB<br>EB<br>EC<br>EF<br>FC<br>GA                                     |  |  |
| Midships<br>Midships<br>Oceanview<br>Midships<br>Midships/Aft<br>Forward<br>Oceanview (of<br>Midships<br>Deluxe Inside<br>Midships<br>Midships<br>Midships<br>Midships                                                                        | High Deck 5<br>High Decks 4,5<br>Low Deck 1<br>Low Deck 1<br>Low Deck 1<br>High Deck 6•<br>Destructed view)*<br>High Deck 4<br>High Deck 4<br>High Decks 6,8<br>Low Deck 1<br>Low Deck 1                                                                                                 | CA<br>CB<br>EC<br>EF<br>FC<br>GA<br>GB                                     |  |  |
| Midships<br>Midships<br>Oceanview<br>Midships/Aft<br>Forward<br>Forward<br>Oceanview (of<br>Midships<br>Midships<br>Midships<br>Midships<br>Midships<br>Standard Ins                                                                          | High Deck 5<br>High Decks 4,5<br>Low Deck 1<br>Low Deck 1<br>Low Deck 1<br>High Deck 6<br><b>obstructed view)</b> *<br>High Deck 4<br>High Deck 4<br>High Decks 6,8<br>Low Deck 1<br>Low Deck 1<br>Journe 1                                                                              | CA<br>CB<br>EC<br>EF<br>FC<br>GA<br>GB                                     |  |  |
| Midships<br>Midships<br>Oceanview<br>Midships/Aft<br>Forward<br>Forward<br>Oceanview (of<br>Midships<br>Midships<br>Midships<br>Midships<br>Standard Ins<br>Midships                                                                          | High Deck 5<br>High Decks 4,5<br>Low Deck 1<br>Low Deck 1<br>Low Deck 1<br>High Deck 6<br><b>obstructed view)</b> *<br>High Deck 4<br>High Deck 4<br>High Decks 6,8<br>Low Deck 1<br>Low Deck 1<br>Low Deck 1<br>Journe 1<br>High Decks 4,5,6,7,8                                        | CA<br>CB<br>EC<br>EC<br>EF<br>FB<br>GA<br>GB<br>GC                         |  |  |
| Midships<br>Midships<br>Oceanview<br>Midships/Aft<br>Forward<br>Forward<br>Oceanview (of<br>Midships<br>Midships<br>Midships<br>Midships<br>Standard Ins<br>Midships<br>Aft                                                                   | High Deck 5<br>High Decks 4,5<br>Low Deck 1<br>Low Deck 1<br>Low Deck 1<br>High Deck 6<br><b>obstructed view</b> )*<br>High Deck 4<br>High Deck 4<br>Bigh Decks 6,8<br>Low Deck 1<br>Low Deck 1<br>Low Deck 1<br>High Decks 4,5,6,7,8<br>High Decks 5,6,7                                | CA<br>CB<br>EC<br>EC<br>FB<br>FC<br>GA<br>GB<br>GC                         |  |  |
| Midships<br>Midships<br>Oceanview<br>Midships/Aft<br>Forward<br>Forward<br>Oceanview (of<br>Midships<br>Midships<br>Midships<br>Midships<br>Standard Ins<br>Midships<br>Aft<br>Forward/Aft                                                    | High Deck 5<br>High Decks 4,5<br>Low Deck 1<br>Low Deck 1<br>Low Deck 1<br>High Deck 6<br><b>obstructed view</b> )*<br>High Deck 4<br>High Deck 4<br>Bigh Decks 6,8<br>Low Deck 1<br>Low Deck 1<br>Low Deck 1<br>High Decks 4,5,6,7,8<br>High Decks 5,6,7<br>High Decks 4,5,6,8          | CA<br>CB<br>EC<br>EF<br>FB<br>FC<br>GA<br>GB<br>GC<br>IA<br>ID             |  |  |
| Midships<br>Midships<br>Oceanview<br>Midships/Aft<br>Forward<br>Oceanview (o<br>Midships<br>Midships<br>Midships<br>Midships<br>Standard Ins<br>Midships<br>Aft<br>Forward/Aft<br>Forward                                                     | High Deck 5<br>High Decks 4,5<br>Low Deck 1<br>Low Deck 1<br>Low Deck 1<br>High Deck 6<br><b>obstructed view</b> )*<br>High Deck 4<br>High Deck 4<br>Bigh Decks 6,8<br>Low Deck 1<br>Low Deck 1<br>Low Deck 1<br>High Decks 4,5,6,7,8<br>High Decks 5,6,7                                | CA<br>CB<br>EC<br>EF<br>FC<br>GA<br>GC<br>GA<br>ID<br>IE                   |  |  |
| Midships<br>Midships<br>Oceanview<br>Midships<br>Forward<br>Forward<br>Oceanview (o<br>Midships<br>Midships<br>Deluxe Inside<br>Midships<br>Midships<br>Standard Ins<br>Midships<br>Standard Ins<br>Midships<br>Aft<br>Forward/Aft<br>Forward | High Deck 5<br>High Decks 4,5<br>Low Deck 1<br>Low Deck 1<br>Low Deck 1<br>High Deck 6<br><b>obstructed view)*</b><br>High Deck 4<br>High Deck 4<br><b>e</b><br>High Decks 6,8<br>Low Deck 1<br>Low Deck 1<br>Low Deck 1<br>High Decks 4,5,6,7,8<br>High Decks 4,5,6,8<br>High Decks 4,8 | CA<br>CB<br>EC<br>EF<br>FC<br>GA<br>GC<br>GA<br>ID<br>IE                   |  |  |
| Midships<br>Midships<br>Oceanview<br>Midships/Aft<br>Forward<br>Forward<br>Oceanview (of<br>Midships<br>Deluxe Inside<br>Midships<br>Midships<br>Midships<br>Standard Ins<br>Midships<br>Aft<br>Forward/Aft<br>Forward<br>Single<br>Oceanview | High Deck 5<br>High Decks 4,5<br>Low Deck 1<br>Low Deck 1<br>Low Deck 1<br>High Deck 6<br><b>obstructed view)*</b><br>High Deck 4<br>High Deck 4<br><b>e</b><br>High Decks 6,8<br>Low Deck 1<br>Low Deck 1<br>Low Deck 1<br>High Decks 4,5,6,7,8<br>High Decks 4,5,6,8<br>High Decks 4,8 | CA<br>CB<br>EC<br>EF<br>FB<br>FC<br>GA<br>GB<br>GC<br>IA<br>ID<br>IE<br>IF |  |  |
| Midships<br>Midships<br>Oceanview<br>Midships<br>Forward<br>Forward<br>Oceanview (o<br>Midships<br>Midships<br>Deluxe Inside<br>Midships<br>Midships<br>Standard Ins<br>Midships<br>Standard Ins<br>Midships<br>Aft<br>Forward/Aft<br>Forward | High Deck 5<br>High Decks 4,5<br>Low Deck 1<br>Low Deck 1<br>Low Deck 1<br>High Deck 6<br><b>obstructed view)*</b><br>High Deck 4<br>High Deck 4<br><b>e</b><br>High Decks 6,8<br>Low Deck 1<br>Low Deck 1<br>Low Deck 1<br>High Decks 4,5,6,7,8<br>High Decks 4,5,6,8<br>High Decks 4,8 | CA<br>CB<br>EC<br>EF<br>FC<br>GA<br>GB<br>GC<br>IA<br>ID<br>IE<br>IF       |  |  |

## Key to symbols

- L Lift
- Indicates 2 lower berths and 1 upper berth t
- +
- Indicates 3rd berth is a single sofabed
- Indicates 3rd and 4th berth is a single sofabed and one upper bed ŧ