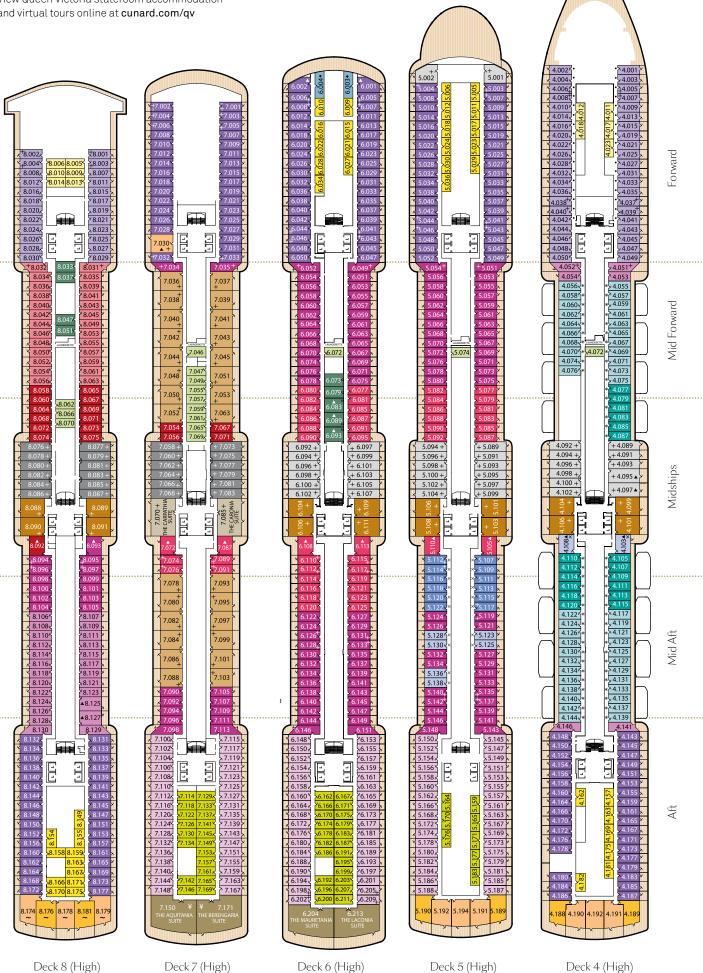

#### Queen Victoria deck plans

# Stateroom Category

| Stateroom eategory                                                                                                                                                                                                                            |                                                                                                                                                                                                                                                                                          |                                                                            |  |  |
|-----------------------------------------------------------------------------------------------------------------------------------------------------------------------------------------------------------------------------------------------|------------------------------------------------------------------------------------------------------------------------------------------------------------------------------------------------------------------------------------------------------------------------------------------|----------------------------------------------------------------------------|--|--|
| Grand Suites                                                                                                                                                                                                                                  |                                                                                                                                                                                                                                                                                          |                                                                            |  |  |
| Aft                                                                                                                                                                                                                                           | High Decks 6,7                                                                                                                                                                                                                                                                           | Q1                                                                         |  |  |
| Master Suite                                                                                                                                                                                                                                  | s                                                                                                                                                                                                                                                                                        |                                                                            |  |  |
| Midships                                                                                                                                                                                                                                      | High Deck 7                                                                                                                                                                                                                                                                              | Q2                                                                         |  |  |
| Penthouse                                                                                                                                                                                                                                     |                                                                                                                                                                                                                                                                                          |                                                                            |  |  |
| Midships                                                                                                                                                                                                                                      | High Decks 4,5,6,8                                                                                                                                                                                                                                                                       | Q3                                                                         |  |  |
| ,<br>Midships/Aft                                                                                                                                                                                                                             | High Decks 7                                                                                                                                                                                                                                                                             | Q4                                                                         |  |  |
| Queens Suites                                                                                                                                                                                                                                 |                                                                                                                                                                                                                                                                                          |                                                                            |  |  |
| Aft                                                                                                                                                                                                                                           | High Decks 4,5,8~                                                                                                                                                                                                                                                                        | Q5                                                                         |  |  |
| Forward/Aft                                                                                                                                                                                                                                   | High Decks 4,5,7,8~                                                                                                                                                                                                                                                                      | Q6                                                                         |  |  |
| Princess Suites                                                                                                                                                                                                                               |                                                                                                                                                                                                                                                                                          |                                                                            |  |  |
| Midships                                                                                                                                                                                                                                      | High Decks 7,8                                                                                                                                                                                                                                                                           | P1                                                                         |  |  |
| Midships/                                                                                                                                                                                                                                     | 1161 20010 7,0                                                                                                                                                                                                                                                                           |                                                                            |  |  |
| Forward                                                                                                                                                                                                                                       | High Decks 4,5,6                                                                                                                                                                                                                                                                         | P2                                                                         |  |  |
| Club Balcony                                                                                                                                                                                                                                  |                                                                                                                                                                                                                                                                                          |                                                                            |  |  |
| Midships                                                                                                                                                                                                                                      | High Decks 7,8                                                                                                                                                                                                                                                                           | A1                                                                         |  |  |
| Midships                                                                                                                                                                                                                                      | High Deck 8                                                                                                                                                                                                                                                                              | A2                                                                         |  |  |
| Balcony                                                                                                                                                                                                                                       | 0                                                                                                                                                                                                                                                                                        |                                                                            |  |  |
| Midships                                                                                                                                                                                                                                      | High Decks 5,6,7                                                                                                                                                                                                                                                                         | BA                                                                         |  |  |
| Midships                                                                                                                                                                                                                                      | High Decks 5,6,7,8                                                                                                                                                                                                                                                                       | BB                                                                         |  |  |
| Midships                                                                                                                                                                                                                                      | High Decks 4,8                                                                                                                                                                                                                                                                           | BC                                                                         |  |  |
| Aft                                                                                                                                                                                                                                           | High Decks 5,6,7                                                                                                                                                                                                                                                                         | BD                                                                         |  |  |
| Forward/Aft                                                                                                                                                                                                                                   | High Decks 4,5,6,7,8                                                                                                                                                                                                                                                                     | BE                                                                         |  |  |
| Forward                                                                                                                                                                                                                                       | High Decks 4•,8                                                                                                                                                                                                                                                                          | BF                                                                         |  |  |
| Balcony (partially obstructed view)×                                                                                                                                                                                                          |                                                                                                                                                                                                                                                                                          |                                                                            |  |  |
| Balcony (par                                                                                                                                                                                                                                  | tially obstructed view)>                                                                                                                                                                                                                                                                 | <                                                                          |  |  |
| <b>Balcony (par</b><br>Midships                                                                                                                                                                                                               | -                                                                                                                                                                                                                                                                                        | CA                                                                         |  |  |
|                                                                                                                                                                                                                                               | t <mark>ially obstructed view)</mark> '<br>High Deck 5<br>High Decks 4,5                                                                                                                                                                                                                 |                                                                            |  |  |
| Midships                                                                                                                                                                                                                                      | High Deck 5                                                                                                                                                                                                                                                                              | CA                                                                         |  |  |
| Midships<br>Midships                                                                                                                                                                                                                          | High Deck 5<br>High Decks 4,5                                                                                                                                                                                                                                                            | CA                                                                         |  |  |
| Midships<br>Midships<br><b>Oceanview</b>                                                                                                                                                                                                      | High Deck 5<br>High Decks 4,5<br>Low Deck 1                                                                                                                                                                                                                                              | CA<br>CB                                                                   |  |  |
| Midships<br>Midships<br><b>Oceanview</b><br>Midships                                                                                                                                                                                          | High Deck 5<br>High Decks 4,5<br>Low Deck 1                                                                                                                                                                                                                                              | CA<br>CB<br>EB<br>EC                                                       |  |  |
| Midships<br>Midships<br><b>Oceanview</b><br>Midships<br>Midships/Aft                                                                                                                                                                          | High Deck 5<br>High Decks 4,5<br>Low Deck 1<br>Low Deck 1                                                                                                                                                                                                                                | CA<br>CB<br>EB                                                             |  |  |
| Midships<br>Midships<br>Oceanview<br>Midships<br>Midships/Aft<br>Forward<br>Forward                                                                                                                                                           | High Deck 5<br>High Decks 4,5<br>Low Deck 1<br>Low Deck 1<br>Low Deck 1<br>High Deck 6•                                                                                                                                                                                                  | CA<br>CB<br>EB<br>EC                                                       |  |  |
| Midships<br>Midships<br>Oceanview<br>Midships<br>Midships/Aft<br>Forward<br>Forward                                                                                                                                                           | High Deck 5<br>High Decks 4,5<br>Low Deck 1<br>Low Deck 1<br>Low Deck 1<br>High Deck 6*<br>obstructed view)*                                                                                                                                                                             | CA<br>CB<br>EB<br>EC                                                       |  |  |
| Midships<br>Midships<br>Oceanview<br>Midships<br>Midships/Aft<br>Forward<br>Forward<br>Oceanview (c                                                                                                                                           | High Deck 5<br>High Decks 4,5<br>Low Deck 1<br>Low Deck 1<br>Low Deck 1<br>High Deck 6<br>bostructed view)*<br>High Deck 4                                                                                                                                                               | CA<br>CB<br>EB<br>EC<br>EF                                                 |  |  |
| Midships<br>Midships<br>Oceanview<br>Midships<br>Midships/Aft<br>Forward<br>Forward<br>Oceanview (of<br>Midships<br>Midships                                                                                                                  | High Deck 5<br>High Decks 4,5<br>Low Deck 1<br>Low Deck 1<br>Low Deck 1<br>High Deck 6<br>High Deck 4<br>High Deck 4                                                                                                                                                                     | CA<br>CB<br>EC<br>EF                                                       |  |  |
| Midships<br>Midships<br>Oceanview<br>Midships<br>Midships/Aft<br>Forward<br>Forward<br>Oceanview (of<br>Midships<br>Midships<br>Deluxe Inside                                                                                                 | High Deck 5<br>High Decks 4,5<br>Low Deck 1<br>Low Deck 1<br>Low Deck 1<br>High Deck 6<br>High Deck 4<br>High Deck 4<br>e                                                                                                                                                                | CA<br>CB<br>EC<br>EF                                                       |  |  |
| Midships<br>Midships<br>Oceanview<br>Midships<br>Midships/Aft<br>Forward<br>Forward<br>Oceanview (of<br>Midships<br>Midships<br>Deluxe Inside<br>Midships                                                                                     | High Deck 5<br>High Decks 4,5<br>Low Deck 1<br>Low Deck 1<br>Low Deck 1<br>High Deck 6<br>High Deck 4<br>High Deck 4                                                                                                                                                                     | CA<br>CB<br>EC<br>EF<br>FB<br>FC                                           |  |  |
| Midships<br>Midships<br>Oceanview<br>Midships<br>Midships/Aft<br>Forward<br>Oceanview (of<br>Midships<br>Deluxe Inside<br>Midships<br>Midships                                                                                                | High Deck 5<br>High Decks 4,5<br>Low Deck 1<br>Low Deck 1<br>Low Deck 1<br>High Deck 6<br><b>obstructed view)*</b><br>High Deck 4<br>High Deck 4<br><b>e</b><br>High Decks 6,8<br>Low Deck 1                                                                                             | CA<br>CB<br>EB<br>EC<br>EF<br>FC<br>GA                                     |  |  |
| Midships<br>Midships<br>Oceanview<br>Midships<br>Midships/Aft<br>Forward<br>Oceanview (of<br>Midships<br>Deluxe Inside<br>Midships<br>Midships<br>Midships<br>Midships                                                                        | High Deck 5<br>High Decks 4,5<br>Low Deck 1<br>Low Deck 1<br>Low Deck 1<br>High Deck 6•<br>Destructed view)*<br>High Deck 4<br>High Deck 4<br>High Decks 6,8<br>Low Deck 1<br>Low Deck 1                                                                                                 | CA<br>CB<br>EC<br>EF<br>FC<br>GA<br>GB                                     |  |  |
| Midships<br>Midships<br>Oceanview<br>Midships/Aft<br>Forward<br>Forward<br>Oceanview (of<br>Midships<br>Midships<br>Midships<br>Midships<br>Midships<br>Standard Ins                                                                          | High Deck 5<br>High Decks 4,5<br>Low Deck 1<br>Low Deck 1<br>Low Deck 1<br>High Deck 6<br><b>obstructed view)</b> *<br>High Deck 4<br>High Deck 4<br>High Decks 6,8<br>Low Deck 1<br>Low Deck 1<br>Journe 1                                                                              | CA<br>CB<br>EC<br>EF<br>FC<br>GA<br>GB                                     |  |  |
| Midships<br>Midships<br>Oceanview<br>Midships/Aft<br>Forward<br>Forward<br>Oceanview (of<br>Midships<br>Midships<br>Midships<br>Midships<br>Standard Ins<br>Midships                                                                          | High Deck 5<br>High Decks 4,5<br>Low Deck 1<br>Low Deck 1<br>Low Deck 1<br>High Deck 6<br><b>obstructed view)</b> *<br>High Deck 4<br>High Deck 4<br>High Decks 6,8<br>Low Deck 1<br>Low Deck 1<br>Low Deck 1<br>Journe 1<br>High Decks 4,5,6,7,8                                        | CA<br>CB<br>EC<br>EC<br>EF<br>FB<br>GA<br>GB<br>GC                         |  |  |
| Midships<br>Midships<br>Oceanview<br>Midships/Aft<br>Forward<br>Forward<br>Oceanview (of<br>Midships<br>Midships<br>Midships<br>Midships<br>Standard Ins<br>Midships<br>Aft                                                                   | High Deck 5<br>High Decks 4,5<br>Low Deck 1<br>Low Deck 1<br>Low Deck 1<br>High Deck 6<br><b>obstructed view</b> )*<br>High Deck 4<br>High Deck 4<br>Bigh Decks 6,8<br>Low Deck 1<br>Low Deck 1<br>Low Deck 1<br>High Decks 4,5,6,7,8<br>High Decks 5,6,7                                | CA<br>CB<br>EC<br>EC<br>FB<br>FC<br>GA<br>GB<br>GC                         |  |  |
| Midships<br>Midships<br>Oceanview<br>Midships/Aft<br>Forward<br>Forward<br>Oceanview (of<br>Midships<br>Midships<br>Midships<br>Midships<br>Standard Ins<br>Midships<br>Aft<br>Forward/Aft                                                    | High Deck 5<br>High Decks 4,5<br>Low Deck 1<br>Low Deck 1<br>Low Deck 1<br>High Deck 6<br><b>obstructed view</b> )*<br>High Deck 4<br>High Deck 4<br>Bigh Decks 6,8<br>Low Deck 1<br>Low Deck 1<br>Low Deck 1<br>High Decks 4,5,6,7,8<br>High Decks 5,6,7<br>High Decks 4,5,6,8          | CA<br>CB<br>EC<br>EF<br>FB<br>FC<br>GA<br>GB<br>GC<br>IA<br>ID             |  |  |
| Midships<br>Midships<br>Oceanview<br>Midships/Aft<br>Forward<br>Oceanview (o<br>Midships<br>Midships<br>Midships<br>Midships<br>Standard Ins<br>Midships<br>Aft<br>Forward/Aft<br>Forward                                                     | High Deck 5<br>High Decks 4,5<br>Low Deck 1<br>Low Deck 1<br>Low Deck 1<br>High Deck 6<br><b>obstructed view</b> )*<br>High Deck 4<br>High Deck 4<br>Bigh Decks 6,8<br>Low Deck 1<br>Low Deck 1<br>Low Deck 1<br>High Decks 4,5,6,7,8<br>High Decks 5,6,7                                | CA<br>CB<br>EC<br>EF<br>FC<br>GA<br>GC<br>GA<br>ID<br>IE                   |  |  |
| Midships<br>Midships<br>Oceanview<br>Midships<br>Forward<br>Forward<br>Oceanview (o<br>Midships<br>Midships<br>Deluxe Inside<br>Midships<br>Midships<br>Standard Ins<br>Midships<br>Standard Ins<br>Midships<br>Aft<br>Forward/Aft<br>Forward | High Deck 5<br>High Decks 4,5<br>Low Deck 1<br>Low Deck 1<br>Low Deck 1<br>High Deck 6<br><b>obstructed view)*</b><br>High Deck 4<br>High Deck 4<br><b>e</b><br>High Decks 6,8<br>Low Deck 1<br>Low Deck 1<br>Low Deck 1<br>High Decks 4,5,6,7,8<br>High Decks 4,5,6,8<br>High Decks 4,8 | CA<br>CB<br>EC<br>EF<br>FC<br>GA<br>GC<br>GA<br>ID<br>IE                   |  |  |
| Midships<br>Midships<br>Oceanview<br>Midships/Aft<br>Forward<br>Forward<br>Oceanview (of<br>Midships<br>Deluxe Inside<br>Midships<br>Midships<br>Midships<br>Standard Ins<br>Midships<br>Aft<br>Forward/Aft<br>Forward<br>Single<br>Oceanview | High Deck 5<br>High Decks 4,5<br>Low Deck 1<br>Low Deck 1<br>Low Deck 1<br>High Deck 6<br><b>obstructed view)*</b><br>High Deck 4<br>High Deck 4<br><b>e</b><br>High Decks 6,8<br>Low Deck 1<br>Low Deck 1<br>Low Deck 1<br>High Decks 4,5,6,7,8<br>High Decks 4,5,6,8<br>High Decks 4,8 | CA<br>CB<br>EC<br>EF<br>FB<br>FC<br>GA<br>GB<br>GC<br>IA<br>ID<br>IE<br>IF |  |  |
| Midships<br>Midships<br>Oceanview<br>Midships<br>Forward<br>Forward<br>Oceanview (o<br>Midships<br>Midships<br>Deluxe Inside<br>Midships<br>Midships<br>Standard Ins<br>Midships<br>Standard Ins<br>Midships<br>Aft<br>Forward/Aft<br>Forward | High Deck 5<br>High Decks 4,5<br>Low Deck 1<br>Low Deck 1<br>Low Deck 1<br>High Deck 6<br><b>obstructed view)*</b><br>High Deck 4<br>High Deck 4<br><b>e</b><br>High Decks 6,8<br>Low Deck 1<br>Low Deck 1<br>Low Deck 1<br>High Decks 4,5,6,7,8<br>High Decks 4,5,6,8<br>High Decks 4,8 | CA<br>CB<br>EC<br>EF<br>FC<br>GA<br>GB<br>GC<br>IA<br>ID<br>IE<br>IF       |  |  |

## Key to symbols

- L Lift
- Indicates 2 lower berths and 1 upper berth t
- +
- Indicates 3rd berth is a single sofabed
- Indicates 3rd and 4th berth is a single sofabed and one upper bed ŧ