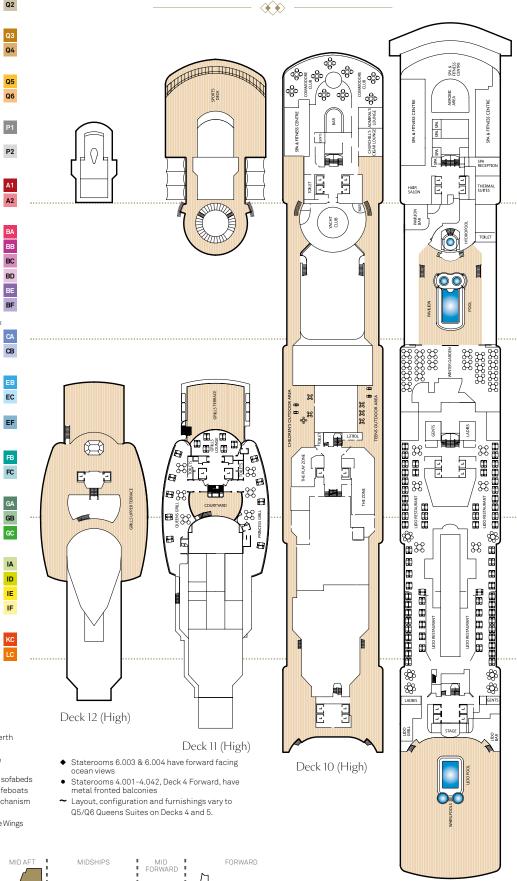

# Queen Victoria deck plans

Deck 9 (High)

View Queen Victoria stateroom accommodation and virtual tours online at cunard.com/qv

#### Queen Victoria deck plans

# Stateroom Category

| <b>Grand Suites</b><br>Aft | High Decks 6,7                         | Q |
|----------------------------|----------------------------------------|---|
| Master Suite               | S                                      |   |
| Midships                   | High Deck 7                            | Q |
| Penthouse                  |                                        |   |
| Midships                   | High Decks 4,5,6,8                     | Q |
| ,<br>Midships/Aft          | 9                                      | Q |
| Queens Suite               | -                                      |   |
| Aft                        | High Decks 4,5,8~                      | Q |
|                            | High Decks 4,5,7,8~                    | Q |
| Princess Sui               | -                                      |   |
| Midships                   | High Decks 7,8                         | Ρ |
| Midships/                  | Ingil Deeks 7,0                        | Ξ |
| Forward                    | High Decks 4,5,6                       | Ρ |
| Club Balcony               |                                        |   |
| Midships                   | High Decks 7,8                         | A |
| ,<br>Midships              | High Deck 8                            | A |
| Balcony                    | -                                      |   |
| Midships                   | High Decks 5,6,7                       | в |
| Midships                   | High Decks 5,6,7,8                     | в |
| Midships                   | High Decks 4,8                         | в |
| Aft                        | High Decks 5,6,7                       | в |
| Forward/Aft                | High Decks 4,5,6,7,8                   | в |
| Forward                    | High Decks 4 <sup>•</sup> ,8           | в |
| Balcony (par               | tially obstructed view) <sup>×</sup>   |   |
| Midships                   | High Deck 5                            | С |
| Midships                   | High Decks 4,5                         | С |
| Oceanview                  | 0                                      |   |
| Midships                   | Low Deck 1                             | E |
| Midships/Aft               |                                        | Е |
| Forward                    | Low Deck 1                             |   |
| Forward                    | High Deck 6*                           | E |
|                            | bstructed view)*                       |   |
| Midships                   | High Deck 4                            | F |
| Midships                   | High Deck 4                            | F |
| Deluxe Inside              | 0                                      |   |
| Midships                   | -<br>High Decks 6,8                    | G |
| Midships                   | Low Deck 1                             | G |
| Midships                   | Low Deck 1                             | G |
| Standard Ins               |                                        |   |
| Midships                   | High Decks 4,5,6,7,8                   | L |
| Aft                        | High Decks 5,6,7                       |   |
|                            | High Decks 5,6,7<br>High Decks 4,5,6,8 | П |
| Forward/All                | High Decks 4,5,6,8                     | П |
|                            | I IIGII DEUKS 4,0                      |   |
| Single                     | Midohino Low Dark 0                    | к |
| Oceanview<br>Inside        | Midships, Low Deck 2                   | b |
| 1112100                    | Midships, Low Deck 2                   |   |

## Key to symbols

- L Lift
- Indicates 2 lower berths and 1 upper berth t
- Indicates 3rd berth is a single sofabed +

- Indicates 3rd ber this a single solabed
  Indicates 3rd and 4th berth are a single sofabed and one upper bed
  Indicates 3rd and 4th berths are single sofabeds
  Staterooms have views obstructed by lifeboats
  Views partially obstructed by lifeboat mechanism
- ▲ Wheelchair accessible
- o Staterooms 7.001 & 7.002 shaded by Bridge Wings