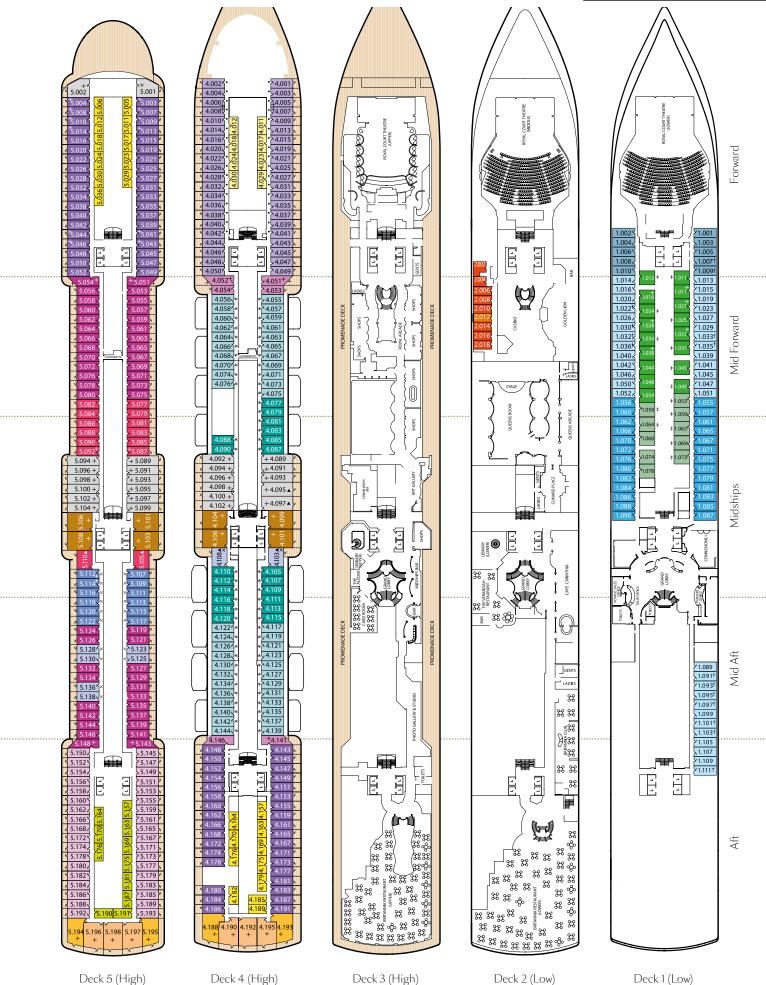

## Queen Elizabeth deck plans

## Stateroom Category

| Stateroo                 | m Category                                          |          |
|--------------------------|-----------------------------------------------------|----------|
| Grand Suite              | s                                                   | _        |
| Aft                      | High Decks 6,7                                      | Q1       |
| Master Suit              |                                                     | 00       |
| Midships                 | High Deck 7                                         | Q2       |
| Penthouse                | U. 1 D. 1 (500                                      | Q3       |
| Midships Midships/Af     | High Decks 4,5,6,8<br>it High Deck 7                | Q4       |
|                          | _                                                   | _        |
| Queens Suit<br>Aft       | es<br>High Decks 4,5,8                              | Q5       |
|                          | High Decks 4,5,7,8                                  | Q6       |
| Princess Su              | _                                                   |          |
| Midships                 | High Decks 7,8                                      | P1       |
| Midships/                | High Decks 4,5,6                                    | P2       |
| Forward                  |                                                     | FZ       |
| Club Balcony             |                                                     | A1.      |
| Midships<br>Midships     | High Dock 9                                         | A1       |
| Midships                 | High Deck 8                                         |          |
| Balcony                  | High Dooks E.C.7                                    | ВА       |
| Aidships<br>Aidships     | High Decks 5,6,7<br>High Decks 5,6,7,8              | ВВ       |
| Midships                 | High Decks 4,8                                      | ВС       |
| Aft                      | High Decks 5,6,7                                    | BD       |
|                          | High Decks 4,5,6,7,8                                | BE       |
| orward                   | High Decks 4°,8                                     | BF       |
| Balcony (pa              | rtially obstructed view                             |          |
| Midships                 | High Deck 5                                         | CA       |
| Midships                 | High Decks 4,5                                      | СВ       |
| Oceanview                |                                                     | 50       |
| Midships                 | Low Deck 1                                          | EC       |
|                          | t Low Deck 1                                        | EU       |
| Forward<br>Forward       | High Deck 6* Low Deck 1                             | EF       |
|                          | obstructed view)*                                   |          |
| Midships                 | High Deck 4                                         | FB       |
| Midships                 | High Deck 4                                         | FC       |
| Deluxe Insid             | le                                                  | _        |
| Midships                 | High Decks 6,8                                      | GA       |
| Midships                 | Low Deck 1                                          | GB       |
| Midships                 | Low Deck 1                                          | GC       |
| Standard In              |                                                     |          |
| /lidships                | High Decks 7,8                                      | IA       |
| \ft<br>                  | High Decks 5,6,7                                    | ID<br>IE |
| -orward/Aft<br>-orward   | High Decks 4,5,6,8<br>High Decks 4,8                | IF       |
| orward<br>Single         | 111811 DECKS 4,0                                    |          |
| Oceanview                | Midships, Low Deck 2                                | КС       |
| nside                    | Midships, Low Deck 2                                | LC       |
|                          |                                                     |          |
| Key to sy                | mbols                                               |          |
| <b>L</b> Lift            |                                                     |          |
| † Indicates<br>1 upper b | s 2 lower berths and<br>perth                       |          |
| + Indicates              | 3rd berth is a single sofab                         | ed       |
|                          | 3 3rd and 4th berth are a fabed and one upper bed   |          |
| ¥ Indicates              | 3rd and 4th berths are fabeds                       |          |
| * Stateroo               | ms have views obstructed                            |          |
| by lifeboo<br>X Views pa | rtially obstructed by                               |          |
| lifeboat r               | nechanism<br>air accessible                         |          |
| o Stateroon              | ns 7.001 & 7.002 shaded by Br                       |          |
|                          | ms 6.001 & 6.002 have forv<br>ean views             | ard      |
| Stateroo                 | ms 4.001-4.042, Deck 4 For<br>tal fronted balconies | ward,    |
| nave met                 | at nontoa batooilles                                |          |