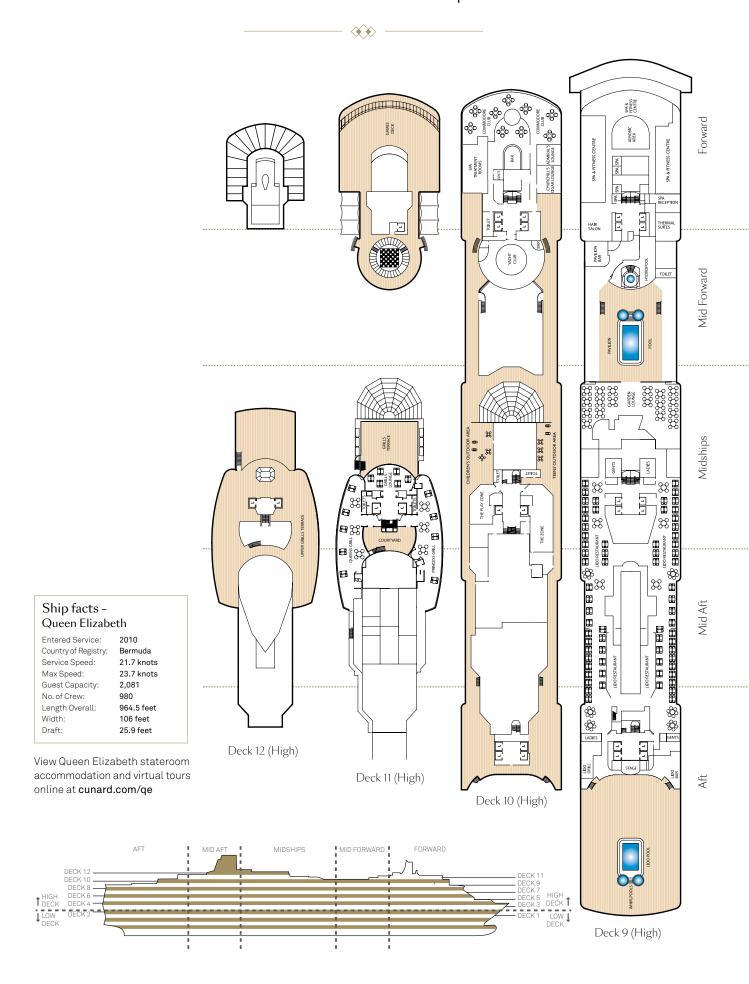

## Queen Elizabeth deck plans



## Stateroom Category

| Stateroo                 | m Category                                          |          |
|--------------------------|-----------------------------------------------------|----------|
| Grand Suite              | s                                                   | _        |
| Aft                      | High Decks 6,7                                      | Q1       |
| Master Suit              |                                                     | 00       |
| Midships                 | High Deck 7                                         | Q2       |
| Penthouse                | U. 1 D. 1 (500                                      | Q3       |
| Midships Midships/Af     | High Decks 4,5,6,8<br>it High Deck 7                | Q4       |
|